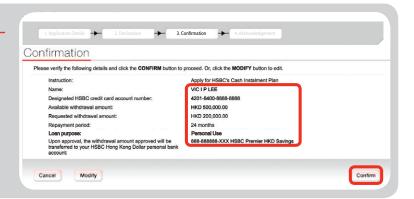

### **Step 3 – Confirmation**

- Verify the information you have entered.
- If all the information is correct, please click "Confirm" to complete the application.