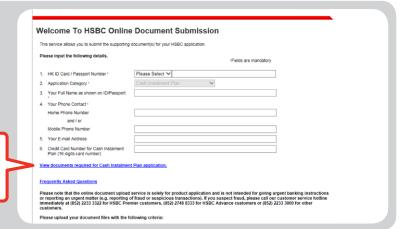

# Uploading income proof document online

- Log on to HSBC Internet Banking and go to the "Cards" section.
- Go to the left menu and click "Submit Supporting Documents for Cash Instalment Plan".

- Fill in the details and upload your income proof document(s).
- Click "Submit" to confirm submission.

Tips: You can view the details of document requirement by clicking the hyperlink.