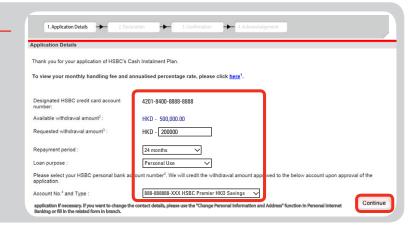

# Step 1 – Application Details

- Enter and select application details including requested withdrawal amount, loan purpose, repayment period and personal bank account number.
- Click "Continue" to proceed.