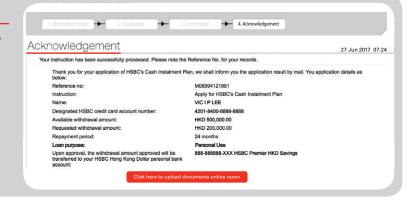

# Step 4 - Acknowledgement

- Your application is completed! Please keep a record of the reference number shown on this page for future enquiries.
- To facilitate us to process your application, please upload your income proof online now.