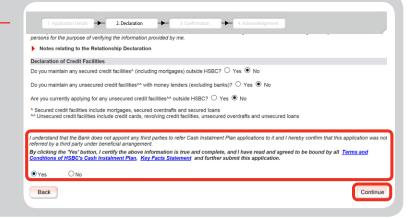

## Step 2 - Declaration

- Fill in declaration part and read the terms and conditions and the key facts statement of the plan.
- Click "Continue" if you agree to proceed.