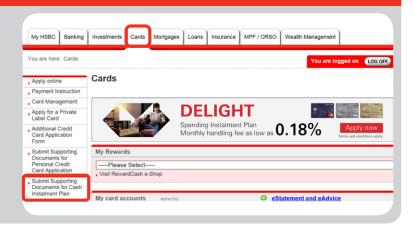

### Log on to HSBC Internet Banking My HSBC Benking Investments Cards Mortgages Loans Insurance MPF / ORSO Wealth Management Global View Go to the "Cards" section. PRINT HELP Cards Go to the bottom right "Cash Instalment Plan" section, click "Apply it now" and **ENRICH** follow the application steps as guided. Up to HK\$ 1,200 spending credit for online application of Cash Instalment Plan ---Please Select-\$ GO Visit RewardCash e-Shop Card Management Credit card bill payment Adjust your credit limit Adjust your credit limit Set up/change payment instructions View and set transaction limits Add a card to account overview Other instructions to HSBC Get extra cash easily by converting your available credit limit into instant cash with personalised monthly handling fee. Click here to calculate the monthly repayment. Cash Couldate the monthly repayment. Settle your credit card spending or statement by MPPLY IT NO monthly instalments at ease.